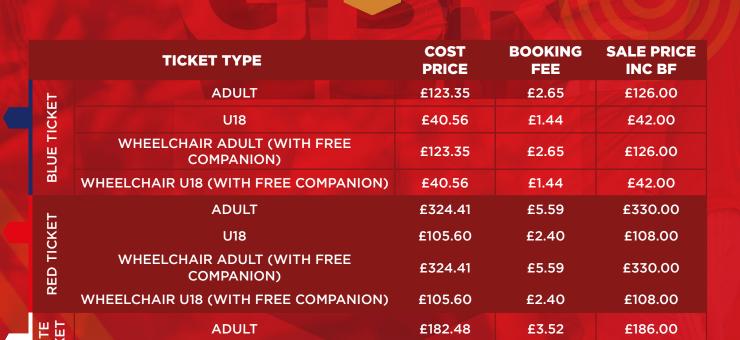

**WEEKEND PASS** 

**SEASON PASS** 

BOOKING FEES ARE **NON-REFUNDABLE** IN THE EVENT OF A CANCELLATION

£64.21

£1.79

£66.00

U18

PREMIUM EXPERIENCE