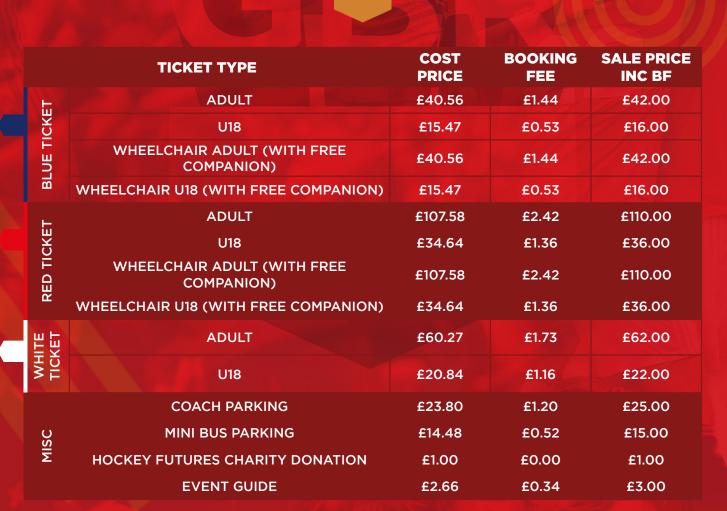

**SINGLE SESSION** 

|              | TICKET TYPE                                   | COST<br>PRICE | BOOKING<br>FEE | SALE PRICE<br>INC BF |
|--------------|-----------------------------------------------|---------------|----------------|----------------------|
|              | U18 YEARS OLD HOCKEY FAMILY                   | £7.58         | £0.42          | £8.00                |
| IE TICKET    | 18-25 YEARS OLD HOCKEY FAMILY                 | £17.44        | £0.56          | £18.00               |
|              | ADULT HOCKEY FAMILY                           | £22.32        | £1.18          | £23.50               |
|              | WHEELCHAIR TICKET 18-25 (WITH FREE COMPANION) | £17.44        | £0.56          | £18.00               |
| BLUE         | WHEELCHAIR TICKET ADULT (WITH FREE COMPANION) | £22.32        | £1.18          | £23.50               |
|              | WHEELCHAIR TICKET U18 (WITH FREE COMPANION)   | £7.58         | £0.42          | £8.00                |
| $\mathbf{z}$ | 18 - 25 YEARS OLD HOCKEY FAMILY               | £9.56         | £0.44          | £10.00               |
| GREEN        | U18 YEARS OLD HOCKEY FAMILY                   | £4.63         | £0.37          | £5.00                |
| שׁב          | ADULT HOCKEY FAMILY                           | £14.48        | £0.52          | £15.00               |
|              | 18-25 YEARS OLD HOCKEY FAMILY                 | £44.99        | £1.51          | £46.50               |
|              | ADULT HOCKEY FAMILY                           | £57.80        | £1.70          | £59.50               |
| TICKET       | U18 YEARS OLD HOCKEY FAMILY                   | £18.92        | £0.58          | £19.50               |
| D TICI       | WHEELCHAIR SEAT 18 - 25 (WITH FREE COMPANION) | £44.99        | £1.51          | £46.50               |
| RED          | WHEELCHAIR SEAT ADULT (WITH FREE COMPANION)   | £57.80        | £1.70          | £59.50               |
|              | WHEELCHAIR SEAT U18 (WITH FREE COMPANION)     | £18.92        | £0.58          | £19.50               |
| шЬ           | 18-25 YEARS OLD HOCKEY FAMILY                 | £26.76        | £1.24          | £28.00               |
| WHITE        | ADULT HOCKEY FAMILY                           | £32.67        | £1.33          | £34.00               |
| <b>≯</b> ⊨   | U18 YEARS OLD HOCKEY FAMILY                   | £12.02        | £0.48          | £12.50               |
| ၁့           | COACH PARKING                                 | £23.80        | £1.20          | £25.00               |
|              | MINI BUS PARKING                              | £14.48        | £0.52          | £15.00               |
| MISC         | HOCKEY FUTURES CHARITY DONATION               | £1.00         | £0.00          | £1.00                |
|              | EVENT GUIDE                                   | £2.66         | £0.34          | £3.00                |